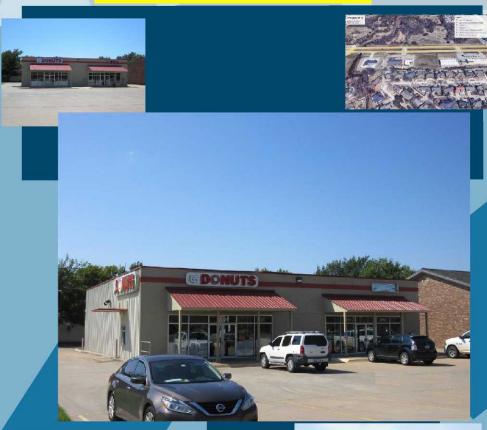

## **OWNER FINANCING AVAILABLE with 30% DOWN**

**Business Only Purchase Price: \$150,000** 

- 2,508± Sq. Ft. of Dining Area, Product Display, Kitchen, Restroom & Inventory Space
- Includes all Furniture, Fixtures, Kitchen Equipment, Kitchen Utensils and Current Inventory at the Time of Sale Used in the Operation of this Business
- Ample Parking
- Tenant Pays Utilities for This Space
- Space is Leased on a Triple Net Lease (NNN)

## Financial Information to be Given Upon Confidentially Agreement

Successful over 19 years, the Route 66 Donut Shop is located East of Lake Overholser and West of Council Road on NW 39th Expressway at 8368 NW 39th Expressway, Bethany, OK

Existing lease space is available for lease at \$1,800 per mo. on a triple net lease (NNN) with Real Estate Taxes & Insurance: \$TBD